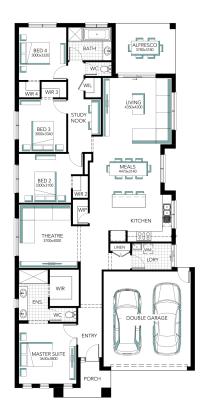

## 4 🛱 2 🎰 2 🚍

| ADDRESS                                | LOT WIDTH | LOT SIZE              | HOUSE SIZE            |
|----------------------------------------|-----------|-----------------------|-----------------------|
| Lot 931 Tredegar Street, Whenby Grange | 14.00     | 854.00 m <sup>2</sup> | 234.86 m <sup>2</sup> |

## Your Inclusions

Gavan Schultz

0417125724 gavan.schultz@davissandershomes.com.au

All prices quoted in this document are for blocks up to 700m2 in local urban areas on a flat site with up to 'M' type soil classification. Sloping blocks will incur additional costs and will be quoted separately. Prices are for the 'Neo' façade. Other façade options are available. Bushfire Attack Level - all costs to be advised after site assessment and calculation of BAL rating. All prices are subject to change to accommodate energy rating requirements specific to the clients proposed building site, all additional costs to be advised after energy rating. Prices are subject to change without notice.